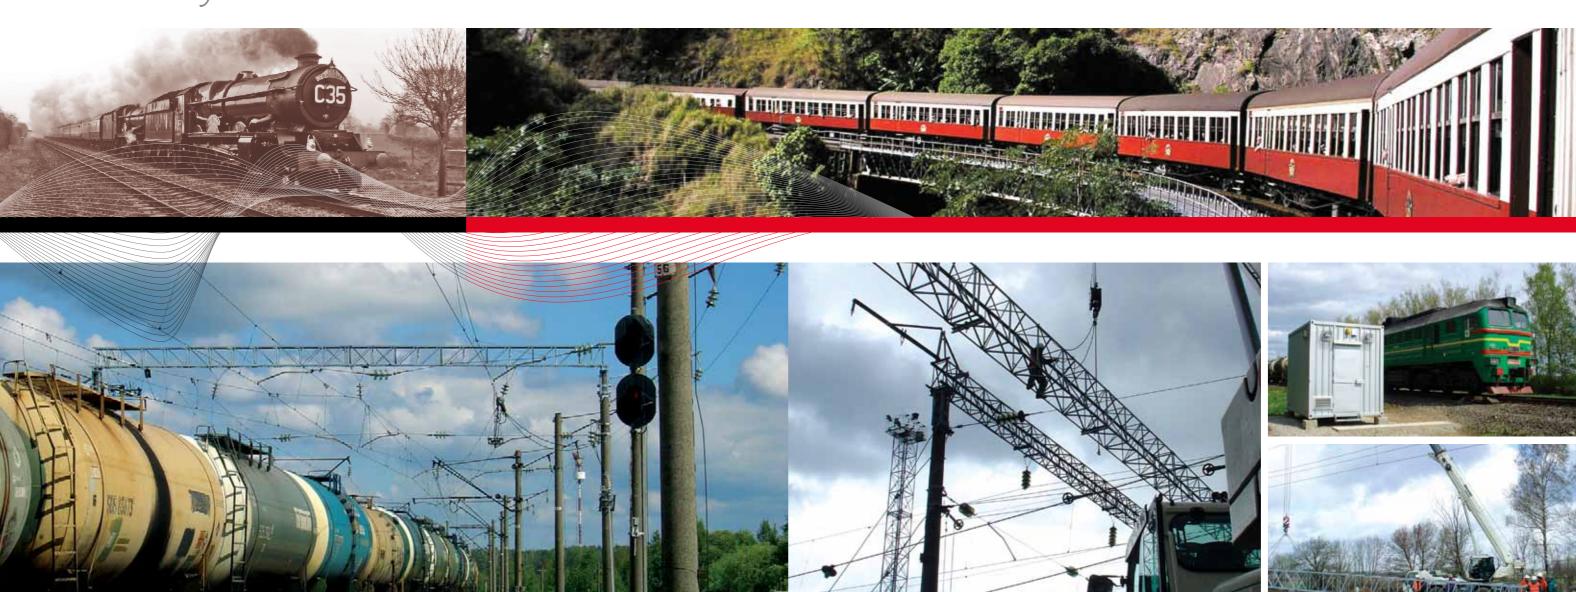

## Railways

We design, supply and install electrical, signalisation systems, communication equipment, and traffic control systems for railways. We have also been involved in the construction and reconstruction of railways catenery network, we also have experience of installing rail heating systems with remote monitoring and control systems, as well as railway stations lighting systems with it's monitoring and control.