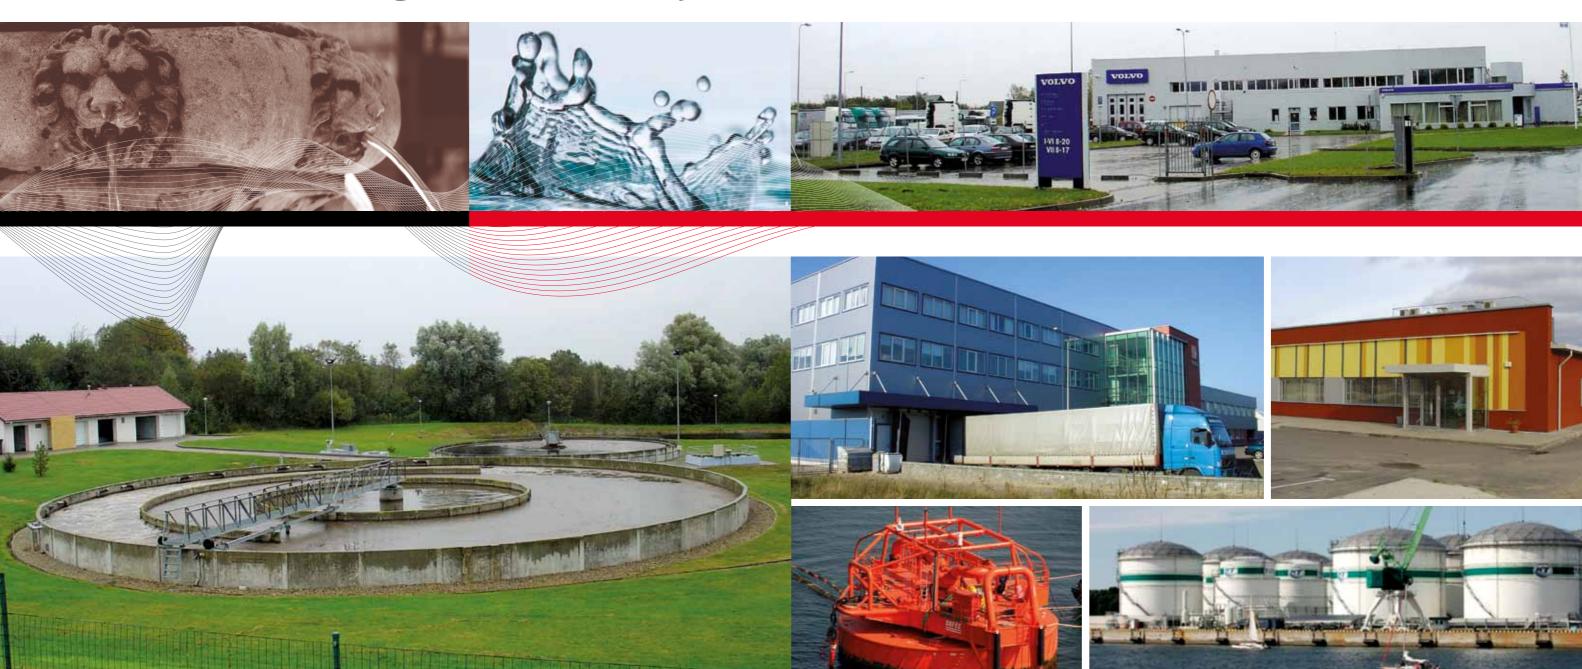

## Industrial Buildings & Oil Industry

### WE OFFER A WIDE RANGE OF SOLUTIONS FOR INDUSTRIAL AND OIL INDUSTRY PROJECTS:

- Electrical engineering
- Electronic security
- Building installation technologies
- Indoor and outdoor lighting systems
- Building lightning protection
- Communication and IT networks and other solutions
- Perimeter and access control systems
- Earthing systems