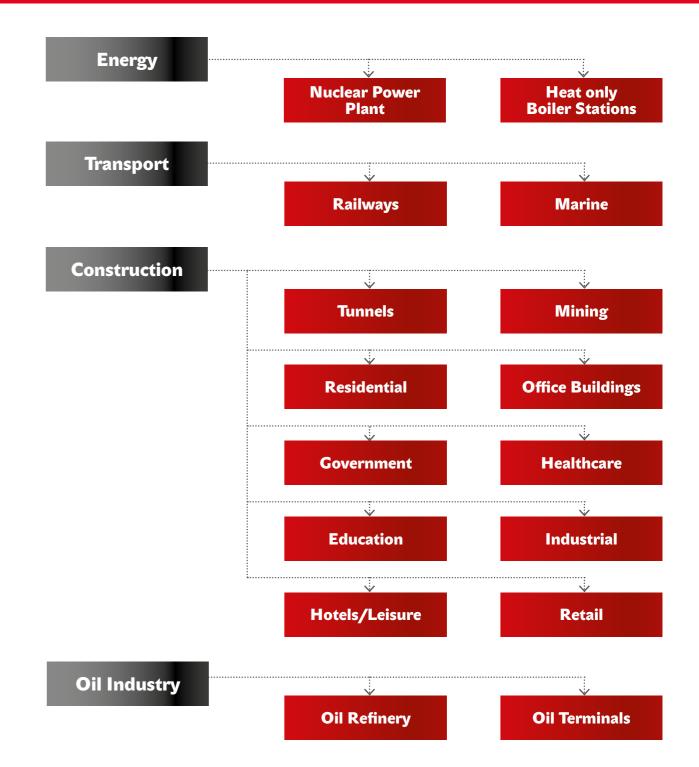

## Solutions for Industry

## Industrial Buildings & Oil Industry

### WE OFFER A WIDE RANGE OF SOLUTIONS FOR INDUSTRIAL AND OIL INDUSTRY PROJECTS:

- Electrical engineering
- Electronic security
- Building installation technologies
- Indoor and outdoor lighting systems
- Building lightning protection
- Communication and IT networks and other solutions
- Perimeter and access control systems
- Earthing systems